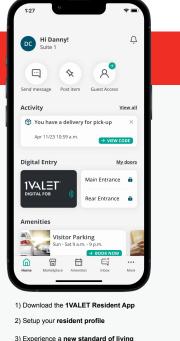

### **Resident App**

A mobile application for your every day. Our Resident App puts everything residents need, all in one place. Unlock doors, verify guests, book amenities and more, all from your phone.